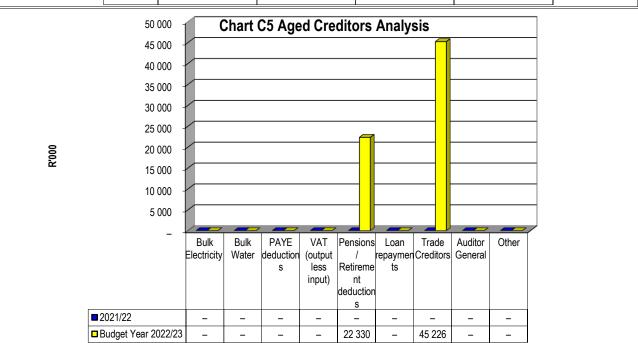

LIM335 Maruleng - Table C1 Monthly Budget Statement Summary - M01 July

| B                                                                                                                                                                  | 2021/22                  | 0                       | A 21 4 1           | M 41.                | Budget Year 2        |                        | \/TE                  | \/TD                 | F. 1137                 |
|--------------------------------------------------------------------------------------------------------------------------------------------------------------------|--------------------------|-------------------------|--------------------|----------------------|----------------------|------------------------|-----------------------|----------------------|-------------------------|
| Description                                                                                                                                                        | Audited<br>Outcome       | Original<br>Budget      | Adjusted<br>Budget | Monthly<br>Actual    | YearTD actual        | YearTD<br>budget       | YTD variance          | YTD<br>variance      | Full Year<br>Forecast   |
| R thousands                                                                                                                                                        |                          |                         |                    |                      |                      |                        |                       | %                    |                         |
| Financial Performance                                                                                                                                              |                          |                         |                    |                      |                      |                        |                       |                      |                         |
| Property rates                                                                                                                                                     | 113 572                  | 125 556                 | -                  | 10 636               | 10 636               | 10 463                 | 173                   | 2%                   | 125 556                 |
| Service charges                                                                                                                                                    | 9 109                    | 4 775                   | -                  | (42)                 | (42)                 | 398                    | (440)                 | -111%                | 4 775                   |
| Investment revenue                                                                                                                                                 | 4 409                    | 4 500                   | -                  | 367                  | 367                  | 375                    | (8)                   | -2%                  | 4 500                   |
| Transfers and subsidies                                                                                                                                            | 142 768                  | 157 000                 | _                  | 60 260               | 60 260               | 13 083                 | 47 177                | 361%                 | 157 000                 |
| Other own revenue                                                                                                                                                  | 37 314                   | 34 653                  | _                  | 3 096                | 3 096                | 2 888                  | 208                   | 7%                   | 34 653                  |
| Total Revenue (excluding capital transfers and contributions)                                                                                                      | 307 172                  | 326 484                 | -                  | 74 316               | 74 316               | 27 207                 | 47 109                | 173%                 | 326 484                 |
| Employee costs                                                                                                                                                     | 83 550                   | 93 566                  | _                  | 7 242                | 7 242                | 7 792                  | (550)                 | -7%                  | 93 566                  |
| Remuneration of Councillors                                                                                                                                        | 11 812                   | 11 492                  | _                  | 1 414                | 1 414                | 958                    | 456                   | 48%                  | 11 492                  |
| Depreciation & asset impairment                                                                                                                                    | _                        | 32 750                  | _                  | _                    | _                    | 2 729                  | (2 729)               | -100%                | 32 750                  |
| Finance charges                                                                                                                                                    | _                        | 850                     | _                  | _                    | _                    | 71                     | (71)                  | -100%                | 850                     |
| Inventory consumed and bulk purchases                                                                                                                              | 4 405                    | 6 000                   | _                  | 422                  | 422                  | 500                    | (78)                  | -16%                 | 6 000                   |
| '                                                                                                                                                                  |                          |                         |                    |                      | 422                  |                        | (10)                  | -10%                 | 0 000                   |
| Transfers and subsidies                                                                                                                                            | -                        | -                       | -                  | - 0.400              | - 0.400              | -                      | (4.005)               | 470/                 | -                       |
| Other expenditure                                                                                                                                                  | 83 611                   | 121 776                 | -                  | 8 463                | 8 463                | 10 148                 | (1 685)               | -17%                 | 121 776                 |
| Total Expenditure                                                                                                                                                  | 183 378                  | 266 434                 |                    | 17 542               | 17 542               | 22 198                 | (4 656)               | -21%                 | 266 434                 |
| Surplus/(Deficit) Transfers and subsidies - capital (monetary allocations) (National / Provincial and District)                                                    | <b>123 794</b><br>33 659 | <b>60 050</b><br>30 170 | -                  | <b>56 774</b><br>566 | <b>56 774</b><br>566 | <b>5 009</b> 2 514     | <b>51 765</b> (1 948) | <b>1033%</b><br>-77% | <b>60 050</b><br>30 170 |
| Transfers and subsidies - capital (monetary allocations) (National / Provincial Departmental Agencies,                                                             |                          |                         |                    |                      |                      |                        |                       |                      |                         |
| Households, Non-profit Institutions, Private Enterprises, Public Corporatons, Higher Educational Institutions) & Transfers and subsidies - capital (in-kind - all) |                          |                         |                    |                      |                      |                        |                       |                      |                         |
|                                                                                                                                                                    | _                        | _                       | _                  | _                    | _                    | _                      | _                     |                      | _                       |
| Surplus/(Deficit) after capital transfers & contributions                                                                                                          | 157 453                  | 90 220                  |                    | 57 340               | 57 340               | 7 523                  | 49 817                | 662%                 | 90 220                  |
| Share of surplus/ (deficit) of associate                                                                                                                           | _                        | _                       | _                  | _                    | _                    | _                      | _                     |                      | _                       |
| Surplus/ (Deficit) for the year                                                                                                                                    | 157 453                  | 90 220                  | -                  | 57 340               | 57 340               | 7 523                  | 49 817                | 662%                 | 90 220                  |
| Capital expenditure & funds sources                                                                                                                                |                          |                         |                    |                      |                      |                        |                       |                      |                         |
| Capital expenditure                                                                                                                                                | 141 050                  | 142 073                 | _                  | 7 257                | 7 257                | 11 839                 | (4 582)               | -39%                 | 142 073                 |
| Capital transfers recognised                                                                                                                                       | 29 069                   | 24 923                  | _                  | 425                  | 425                  | 2 077                  | (1 652)               |                      | 24 923                  |
| Borrowing                                                                                                                                                          | -                        | -                       | -                  | -                    | -                    | -                      | -                     |                      | -                       |
| Internally generated funds                                                                                                                                         | 111 852                  | 117 150                 | _                  | 6 832                | 6 832                | 9 762                  | (2 930)               | -30%                 | 117 150                 |
| Total sources of capital funds                                                                                                                                     | 140 921                  | 142 073                 | -                  | 7 257                | 7 257                | 11 839                 | (4 582)               | -39%                 | 142 073                 |
| Financial position                                                                                                                                                 |                          |                         |                    |                      |                      |                        |                       |                      |                         |
| Total current assets                                                                                                                                               | 421 644                  | 220 203                 | _                  |                      | 468 647              |                        |                       |                      | 220 203                 |
| Total non current assets                                                                                                                                           | 796 639                  | 920 436                 | _                  |                      | 803 896              |                        |                       |                      | 920 436                 |
| Total current liabilities                                                                                                                                          | 252 675                  | 167 601                 | _                  |                      | 249 596              |                        |                       |                      | 167 601                 |
| Total non current liabilities                                                                                                                                      | 1 061                    | 16 826                  | _                  |                      | 1 061                |                        |                       |                      | 16 826                  |
| Community wealth/Equity                                                                                                                                            | 965 406                  | 956 213                 | _                  |                      | 949 572              |                        |                       |                      | 956 213                 |
| Cash flows                                                                                                                                                         | 303 400                  | 330 213                 |                    |                      | 343 372              |                        |                       |                      | 330 213                 |
| Net cash from (used) operating                                                                                                                                     | 533 667                  | 78 575                  |                    | 56 671               | 56 671               | 7 690                  | (48 981)              | -637%                | 78 575                  |
| , , , , -                                                                                                                                                          |                          |                         | _                  |                      |                      |                        | , , ,                 |                      |                         |
| Net cash from (used) investing                                                                                                                                     | (140 379)                | (142 623)               | _                  | (8 346)              |                      | (11 066)               | , ,                   | 25%                  | (142 623                |
| Net cash from (used) financing  Cash/cash equivalents at the month/year end                                                                                        | 73<br><b>517 260</b>     | (925)<br><b>129 496</b> | -<br>-             | 4                    | 202 660              | (77)<br><b>191 016</b> | (81)<br>(11 645)      |                      | (925<br><b>89 360</b>   |
| Debtors & creditors analysis                                                                                                                                       | 0-30 Days                | 31-60 Days              | 61-90 Days         | 91-120 Days          | 121-150 Dys          | 151-180 Dys            | 181 Dys-1             | Over 1Yr             | Total                   |
| Debtors Age Analysis                                                                                                                                               |                          | 2. 30 Dayo              | 30 Dayo            | 220 Dujo             | 100 0,0              | 100 5/3                | Yr                    | 2.0. 111             |                         |
| Total By Income Source                                                                                                                                             | 11 962                   | 8 246                   | 6 899              | 6 005                | 5 727                | 5 458                  | 25 549                | 122 505              | 192 351                 |
| Creditors Age Analysis                                                                                                                                             | 11 302                   | 0 240                   | 0 000              | 0 000                | 3121                 | J <del>1</del> J0      | 20 040                | 122 303              | 102 00 1                |
|                                                                                                                                                                    |                          | 4-                      | •                  | 4-                   |                      |                        |                       | 32                   |                         |
| Total Creditors                                                                                                                                                    | _                        | 17                      | 0                  | 17                   | 1 1 1                | _                      | _                     | 30                   | 68                      |