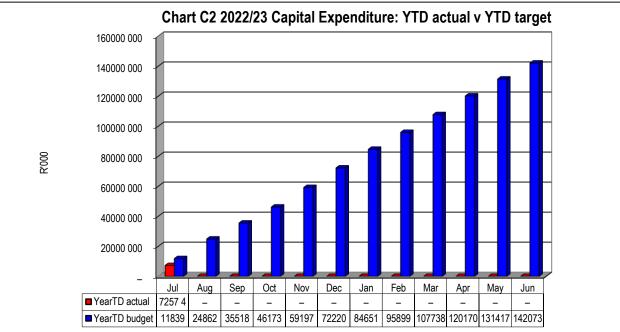

LIM335 Maruleng - Table C1 Monthly Budget Statement Summary - M01 July

| B                                                                                                                                                                  | 2021/22                  | 0                       | A 21 4 1           | M 41.                | Budget Year 2        |                        | \/TE                  | \/TD                 | F. 1137                 |
|--------------------------------------------------------------------------------------------------------------------------------------------------------------------|--------------------------|-------------------------|--------------------|----------------------|----------------------|------------------------|-----------------------|----------------------|-------------------------|
| Description                                                                                                                                                        | Audited<br>Outcome       | Original<br>Budget      | Adjusted<br>Budget | Monthly<br>Actual    | YearTD actual        | YearTD<br>budget       | YTD variance          | YTD<br>variance      | Full Year<br>Forecast   |
| R thousands                                                                                                                                                        |                          |                         |                    |                      |                      |                        |                       | %                    |                         |
| Financial Performance                                                                                                                                              |                          |                         |                    |                      |                      |                        |                       |                      |                         |
| Property rates                                                                                                                                                     | 113 572                  | 125 556                 | -                  | 10 636               | 10 636               | 10 463                 | 173                   | 2%                   | 125 556                 |
| Service charges                                                                                                                                                    | 9 109                    | 4 775                   | -                  | (42)                 | (42)                 | 398                    | (440)                 | -111%                | 4 775                   |
| Investment revenue                                                                                                                                                 | 4 409                    | 4 500                   | -                  | 367                  | 367                  | 375                    | (8)                   | -2%                  | 4 500                   |
| Transfers and subsidies                                                                                                                                            | 142 768                  | 157 000                 | _                  | 60 260               | 60 260               | 13 083                 | 47 177                | 361%                 | 157 000                 |
| Other own revenue                                                                                                                                                  | 37 314                   | 34 653                  | _                  | 3 096                | 3 096                | 2 888                  | 208                   | 7%                   | 34 653                  |
| Total Revenue (excluding capital transfers and contributions)                                                                                                      | 307 172                  | 326 484                 | -                  | 74 316               | 74 316               | 27 207                 | 47 109                | 173%                 | 326 484                 |
| Employee costs                                                                                                                                                     | 83 550                   | 93 566                  | _                  | 7 242                | 7 242                | 7 792                  | (550)                 | -7%                  | 93 566                  |
| Remuneration of Councillors                                                                                                                                        | 11 812                   | 11 492                  | _                  | 1 414                | 1 414                | 958                    | 456                   | 48%                  | 11 492                  |
| Depreciation & asset impairment                                                                                                                                    | _                        | 32 750                  | _                  | _                    | _                    | 2 729                  | (2 729)               | -100%                | 32 750                  |
| Finance charges                                                                                                                                                    | _                        | 850                     | _                  | _                    | _                    | 71                     | (71)                  | -100%                | 850                     |
| Inventory consumed and bulk purchases                                                                                                                              | 4 405                    | 6 000                   | _                  | 422                  | 422                  | 500                    | (78)                  | -16%                 | 6 000                   |
| '                                                                                                                                                                  |                          |                         |                    |                      | 422                  |                        | (10)                  | -10%                 | 0 000                   |
| Transfers and subsidies                                                                                                                                            | -                        | -                       | -                  | - 0.400              | - 0.400              | -                      | (4.005)               | 470/                 | -                       |
| Other expenditure                                                                                                                                                  | 83 611                   | 121 776                 | -                  | 8 463                | 8 463                | 10 148                 | (1 685)               | -17%                 | 121 776                 |
| Total Expenditure                                                                                                                                                  | 183 378                  | 266 434                 |                    | 17 542               | 17 542               | 22 198                 | (4 656)               | -21%                 | 266 434                 |
| Surplus/(Deficit) Transfers and subsidies - capital (monetary allocations) (National / Provincial and District)                                                    | <b>123 794</b><br>33 659 | <b>60 050</b><br>30 170 | -                  | <b>56 774</b><br>566 | <b>56 774</b><br>566 | <b>5 009</b> 2 514     | <b>51 765</b> (1 948) | <b>1033%</b><br>-77% | <b>60 050</b><br>30 170 |
| Transfers and subsidies - capital (monetary allocations) (National / Provincial Departmental Agencies,                                                             |                          |                         |                    |                      |                      |                        |                       |                      |                         |
| Households, Non-profit Institutions, Private Enterprises, Public Corporatons, Higher Educational Institutions) & Transfers and subsidies - capital (in-kind - all) |                          |                         |                    |                      |                      |                        |                       |                      |                         |
|                                                                                                                                                                    | _                        | _                       | _                  | _                    | _                    | _                      | _                     |                      | _                       |
| Surplus/(Deficit) after capital transfers & contributions                                                                                                          | 157 453                  | 90 220                  |                    | 57 340               | 57 340               | 7 523                  | 49 817                | 662%                 | 90 220                  |
| Share of surplus/ (deficit) of associate                                                                                                                           | _                        | _                       | _                  | _                    | _                    | _                      | _                     |                      | _                       |
| Surplus/ (Deficit) for the year                                                                                                                                    | 157 453                  | 90 220                  | -                  | 57 340               | 57 340               | 7 523                  | 49 817                | 662%                 | 90 220                  |
| Capital expenditure & funds sources                                                                                                                                |                          |                         |                    |                      |                      |                        |                       |                      |                         |
| Capital expenditure                                                                                                                                                | 141 050                  | 142 073                 | _                  | 7 257                | 7 257                | 11 839                 | (4 582)               | -39%                 | 142 073                 |
| Capital transfers recognised                                                                                                                                       | 29 069                   | 24 923                  | _                  | 425                  | 425                  | 2 077                  | (1 652)               |                      | 24 923                  |
| Borrowing                                                                                                                                                          | -                        | -                       | -                  | -                    | -                    | -                      | -                     |                      | -                       |
| Internally generated funds                                                                                                                                         | 111 852                  | 117 150                 | _                  | 6 832                | 6 832                | 9 762                  | (2 930)               | -30%                 | 117 150                 |
| Total sources of capital funds                                                                                                                                     | 140 921                  | 142 073                 | -                  | 7 257                | 7 257                | 11 839                 | (4 582)               | -39%                 | 142 073                 |
| Financial position                                                                                                                                                 |                          |                         |                    |                      |                      |                        |                       |                      |                         |
| Total current assets                                                                                                                                               | 421 644                  | 220 203                 | _                  |                      | 468 647              |                        |                       |                      | 220 203                 |
| Total non current assets                                                                                                                                           | 796 639                  | 920 436                 | _                  |                      | 803 896              |                        |                       |                      | 920 436                 |
| Total current liabilities                                                                                                                                          | 252 675                  | 167 601                 | _                  |                      | 249 596              |                        |                       |                      | 167 601                 |
| Total non current liabilities                                                                                                                                      | 1 061                    | 16 826                  | _                  |                      | 1 061                |                        |                       |                      | 16 826                  |
| Community wealth/Equity                                                                                                                                            | 965 406                  | 956 213                 | _                  |                      | 949 572              |                        |                       |                      | 956 213                 |
| Cash flows                                                                                                                                                         | 303 400                  | 330 213                 |                    |                      | 343 372              |                        |                       |                      | 330 213                 |
| Net cash from (used) operating                                                                                                                                     | 533 667                  | 78 575                  |                    | 56 671               | 56 671               | 7 690                  | (48 981)              | -637%                | 78 575                  |
| , , , , -                                                                                                                                                          |                          |                         | _                  |                      |                      |                        | , , ,                 |                      |                         |
| Net cash from (used) investing                                                                                                                                     | (140 379)                | (142 623)               | _                  | (8 346)              |                      | (11 066)               | , ,                   | 25%                  | (142 623                |
| Net cash from (used) financing  Cash/cash equivalents at the month/year end                                                                                        | 73<br><b>517 260</b>     | (925)<br><b>129 496</b> | -<br>-             | 4                    | 202 660              | (77)<br><b>191 016</b> | (81)<br>(11 645)      |                      | (925<br><b>89 360</b>   |
| Debtors & creditors analysis                                                                                                                                       | 0-30 Days                | 31-60 Days              | 61-90 Days         | 91-120 Days          | 121-150 Dys          | 151-180 Dys            | 181 Dys-1             | Over 1Yr             | Total                   |
| Debtors Age Analysis                                                                                                                                               |                          | 2. 30 Dayo              | 30 Dayo            | 220 Dujo             | 100 0,0              | 100 5/3                | Yr                    | 2.0. 111             |                         |
| Total By Income Source                                                                                                                                             | 11 962                   | 8 246                   | 6 899              | 6 005                | 5 727                | 5 458                  | 25 549                | 122 505              | 192 351                 |
| Creditors Age Analysis                                                                                                                                             | 11 302                   | 0 240                   | 0 000              | 0 000                | 3121                 | J <del>1</del> J0      | 20 040                | 122 303              | 102 00 1                |
|                                                                                                                                                                    |                          | 4-                      | •                  | 4-                   |                      |                        |                       | 32                   |                         |
| Total Creditors                                                                                                                                                    | _                        | 17                      | 0                  | 17                   | 1 1 1                | _                      | _                     | 30                   | 68                      |