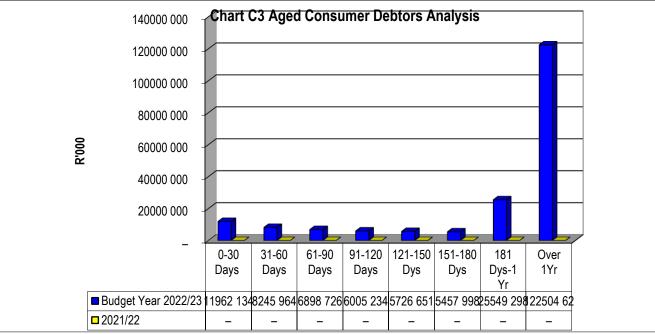

LIM335 Maruleng - Table C1 Monthly Budget Statement Summary - M01 July

| B                                                                                                                                                                  | 2021/22                  | 0                       | A 21 4 1           | M 41.                | Budget Year 2        |                        | \/TE                  | \/TD                 | F. 1137                 |
|--------------------------------------------------------------------------------------------------------------------------------------------------------------------|--------------------------|-------------------------|--------------------|----------------------|----------------------|------------------------|-----------------------|----------------------|-------------------------|
| Description                                                                                                                                                        | Audited<br>Outcome       | Original<br>Budget      | Adjusted<br>Budget | Monthly<br>Actual    | YearTD actual        | YearTD<br>budget       | YTD variance          | YTD<br>variance      | Full Year<br>Forecast   |
| R thousands                                                                                                                                                        |                          |                         |                    |                      |                      |                        |                       | %                    |                         |
| Financial Performance                                                                                                                                              |                          |                         |                    |                      |                      |                        |                       |                      |                         |
| Property rates                                                                                                                                                     | 113 572                  | 125 556                 | -                  | 10 636               | 10 636               | 10 463                 | 173                   | 2%                   | 125 556                 |
| Service charges                                                                                                                                                    | 9 109                    | 4 775                   | -                  | (42)                 | (42)                 | 398                    | (440)                 | -111%                | 4 775                   |
| Investment revenue                                                                                                                                                 | 4 409                    | 4 500                   | -                  | 367                  | 367                  | 375                    | (8)                   | -2%                  | 4 500                   |
| Transfers and subsidies                                                                                                                                            | 142 768                  | 157 000                 | _                  | 60 260               | 60 260               | 13 083                 | 47 177                | 361%                 | 157 000                 |
| Other own revenue                                                                                                                                                  | 37 314                   | 34 653                  | _                  | 3 096                | 3 096                | 2 888                  | 208                   | 7%                   | 34 653                  |
| Total Revenue (excluding capital transfers and contributions)                                                                                                      | 307 172                  | 326 484                 | -                  | 74 316               | 74 316               | 27 207                 | 47 109                | 173%                 | 326 484                 |
| Employee costs                                                                                                                                                     | 83 550                   | 93 566                  | _                  | 7 242                | 7 242                | 7 792                  | (550)                 | -7%                  | 93 566                  |
| Remuneration of Councillors                                                                                                                                        | 11 812                   | 11 492                  | _                  | 1 414                | 1 414                | 958                    | 456                   | 48%                  | 11 492                  |
| Depreciation & asset impairment                                                                                                                                    | _                        | 32 750                  | _                  | _                    | _                    | 2 729                  | (2 729)               | -100%                | 32 750                  |
| Finance charges                                                                                                                                                    | _                        | 850                     | _                  | _                    | _                    | 71                     | (71)                  | -100%                | 850                     |
| Inventory consumed and bulk purchases                                                                                                                              | 4 405                    | 6 000                   | _                  | 422                  | 422                  | 500                    | (78)                  | -16%                 | 6 000                   |
| '                                                                                                                                                                  |                          |                         |                    |                      | 422                  |                        | (10)                  | -10%                 | 0 000                   |
| Transfers and subsidies                                                                                                                                            | -                        | -                       | -                  | - 0.400              | - 0.400              | -                      | (4.005)               | 470/                 | -                       |
| Other expenditure                                                                                                                                                  | 83 611                   | 121 776                 | -                  | 8 463                | 8 463                | 10 148                 | (1 685)               | -17%                 | 121 776                 |
| Total Expenditure                                                                                                                                                  | 183 378                  | 266 434                 |                    | 17 542               | 17 542               | 22 198                 | (4 656)               | -21%                 | 266 434                 |
| Surplus/(Deficit) Transfers and subsidies - capital (monetary allocations) (National / Provincial and District)                                                    | <b>123 794</b><br>33 659 | <b>60 050</b><br>30 170 | -                  | <b>56 774</b><br>566 | <b>56 774</b><br>566 | <b>5 009</b> 2 514     | <b>51 765</b> (1 948) | <b>1033%</b><br>-77% | <b>60 050</b><br>30 170 |
| Transfers and subsidies - capital (monetary allocations) (National / Provincial Departmental Agencies,                                                             |                          |                         |                    |                      |                      |                        |                       |                      |                         |
| Households, Non-profit Institutions, Private Enterprises, Public Corporatons, Higher Educational Institutions) & Transfers and subsidies - capital (in-kind - all) |                          |                         |                    |                      |                      |                        |                       |                      |                         |
|                                                                                                                                                                    | _                        | _                       | _                  | _                    | _                    | _                      | _                     |                      | _                       |
| Surplus/(Deficit) after capital transfers & contributions                                                                                                          | 157 453                  | 90 220                  |                    | 57 340               | 57 340               | 7 523                  | 49 817                | 662%                 | 90 220                  |
| Share of surplus/ (deficit) of associate                                                                                                                           | _                        | _                       | _                  | _                    | _                    | _                      | _                     |                      | _                       |
| Surplus/ (Deficit) for the year                                                                                                                                    | 157 453                  | 90 220                  | -                  | 57 340               | 57 340               | 7 523                  | 49 817                | 662%                 | 90 220                  |
| Capital expenditure & funds sources                                                                                                                                |                          |                         |                    |                      |                      |                        |                       |                      |                         |
| Capital expenditure                                                                                                                                                | 141 050                  | 142 073                 | _                  | 7 257                | 7 257                | 11 839                 | (4 582)               | -39%                 | 142 073                 |
| Capital transfers recognised                                                                                                                                       | 29 069                   | 24 923                  | _                  | 425                  | 425                  | 2 077                  | (1 652)               |                      | 24 923                  |
| Borrowing                                                                                                                                                          | -                        | -                       | -                  | -                    | -                    | -                      | -                     |                      | -                       |
| Internally generated funds                                                                                                                                         | 111 852                  | 117 150                 | _                  | 6 832                | 6 832                | 9 762                  | (2 930)               | -30%                 | 117 150                 |
| Total sources of capital funds                                                                                                                                     | 140 921                  | 142 073                 | -                  | 7 257                | 7 257                | 11 839                 | (4 582)               | -39%                 | 142 073                 |
| Financial position                                                                                                                                                 |                          |                         |                    |                      |                      |                        |                       |                      |                         |
| Total current assets                                                                                                                                               | 421 644                  | 220 203                 | _                  |                      | 468 647              |                        |                       |                      | 220 203                 |
| Total non current assets                                                                                                                                           | 796 639                  | 920 436                 | _                  |                      | 803 896              |                        |                       |                      | 920 436                 |
| Total current liabilities                                                                                                                                          | 252 675                  | 167 601                 | _                  |                      | 249 596              |                        |                       |                      | 167 601                 |
| Total non current liabilities                                                                                                                                      | 1 061                    | 16 826                  | _                  |                      | 1 061                |                        |                       |                      | 16 826                  |
| Community wealth/Equity                                                                                                                                            | 965 406                  | 956 213                 | _                  |                      | 949 572              |                        |                       |                      | 956 213                 |
| Cash flows                                                                                                                                                         | 303 400                  | 330 213                 |                    |                      | 343 372              |                        |                       |                      | 330 213                 |
| Net cash from (used) operating                                                                                                                                     | 533 667                  | 78 575                  |                    | 56 671               | 56 671               | 7 690                  | (48 981)              | -637%                | 78 575                  |
| , , , , -                                                                                                                                                          |                          |                         | _                  |                      |                      |                        | , , ,                 |                      |                         |
| Net cash from (used) investing                                                                                                                                     | (140 379)                | (142 623)               | _                  | (8 346)              |                      | (11 066)               | , ,                   | 25%                  | (142 623                |
| Net cash from (used) financing  Cash/cash equivalents at the month/year end                                                                                        | 73<br><b>517 260</b>     | (925)<br><b>129 496</b> | -<br>-             | 4                    | 202 660              | (77)<br><b>191 016</b> | (81)<br>(11 645)      |                      | (925<br><b>89 360</b>   |
| Debtors & creditors analysis                                                                                                                                       | 0-30 Days                | 31-60 Days              | 61-90 Days         | 91-120 Days          | 121-150 Dys          | 151-180 Dys            | 181 Dys-1             | Over 1Yr             | Total                   |
| Debtors Age Analysis                                                                                                                                               |                          | 2. 30 Dayo              | 30 Dayo            | 220 Dujo             | 100 0,0              | 100 5/3                | Yr                    | 2.0. 111             |                         |
| Total By Income Source                                                                                                                                             | 11 962                   | 8 246                   | 6 899              | 6 005                | 5 727                | 5 458                  | 25 549                | 122 505              | 192 351                 |
| Creditors Age Analysis                                                                                                                                             | 11 302                   | 0 240                   | 0 000              | 0 000                | 3121                 | J <del>1</del> J0      | 20 040                | 122 303              | 102 00 1                |
|                                                                                                                                                                    |                          | 4-                      | •                  | 4-                   |                      |                        |                       | 32                   |                         |
| Total Creditors                                                                                                                                                    | _                        | 17                      | 0                  | 17                   | 1 1 1                | _                      | _                     | 30                   | 68                      |