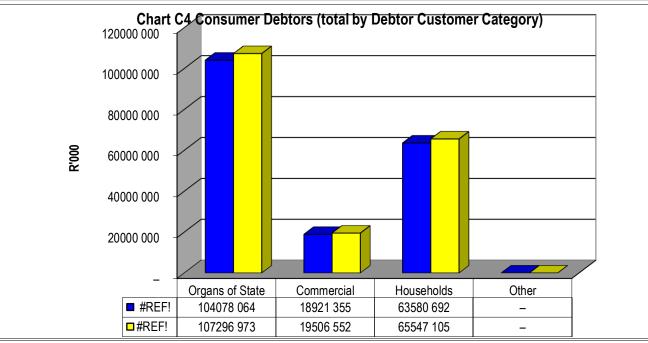

|                |                      |                   |               |                  |                  |
|------------------|--------------------------|-----|----------------|----------------------|-------------------|---------------|------------------|------------------|
|                  | Bulk Electricity Bulk Wa | ter | PAYE deduction | VAT (output les Pens | sions / Reti Loar | repaymen Trad | e Creditors Audi | tor Genera Other |
| 2021/22          | -                        | -   | _              | -                    | -                 | -             | -                | -                |
| Budget Year 2022 | _                        | _   | _              | _                    | 22                | _             | 45               | _                |