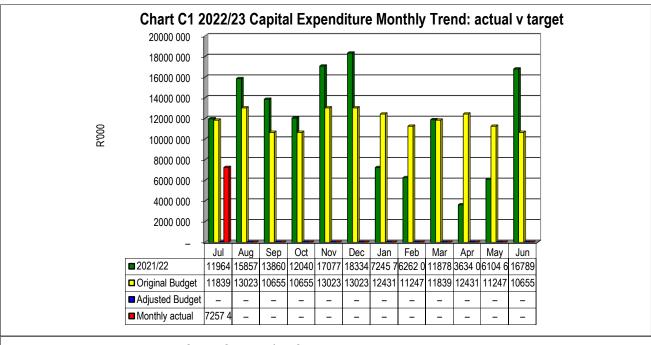

LIM335 Maruleng - Table C1 Monthly Budget Statement Summary - M01 July

| B                                                                                                                                                                  | 2021/22                  | 0                       | A 21 4 1           | M 41.                | Budget Year 2        |                        | \/TE                  | \/TD                 | F. 1137                 |
|--------------------------------------------------------------------------------------------------------------------------------------------------------------------|--------------------------|-------------------------|--------------------|----------------------|----------------------|------------------------|-----------------------|----------------------|-------------------------|
| Description                                                                                                                                                        | Audited<br>Outcome       | Original<br>Budget      | Adjusted<br>Budget | Monthly<br>Actual    | YearTD actual        | YearTD<br>budget       | YTD variance          | YTD<br>variance      | Full Year<br>Forecast   |
| R thousands                                                                                                                                                        |                          |                         |                    |                      |                      |                        |                       | %                    |                         |
| Financial Performance                                                                                                                                              |                          |                         |                    |                      |                      |                        |                       |                      |                         |
| Property rates                                                                                                                                                     | 113 572                  | 125 556                 | -                  | 10 636               | 10 636               | 10 463                 | 173                   | 2%                   | 125 556                 |
| Service charges                                                                                                                                                    | 9 109                    | 4 775                   | -                  | (42)                 | (42)                 | 398                    | (440)                 | -111%                | 4 775                   |
| Investment revenue                                                                                                                                                 | 4 409                    | 4 500                   | -                  | 367                  | 367                  | 375                    | (8)                   | -2%                  | 4 500                   |
| Transfers and subsidies                                                                                                                                            | 142 768                  | 157 000                 | _                  | 60 260               | 60 260               | 13 083                 | 47 177                | 361%                 | 157 000                 |
| Other own revenue                                                                                                                                                  | 37 314                   | 34 653                  | _                  | 3 096                | 3 096                | 2 888                  | 208                   | 7%                   | 34 653                  |
| Total Revenue (excluding capital transfers and contributions)                                                                                                      | 307 172                  | 326 484                 | -                  | 74 316               | 74 316               | 27 207                 | 47 109                | 173%                 | 326 484                 |
| Employee costs                                                                                                                                                     | 83 550                   | 93 566                  | _                  | 7 242                | 7 242                | 7 792                  | (550)                 | -7%                  | 93 566                  |
| Remuneration of Councillors                                                                                                                                        | 11 812                   | 11 492                  | _                  | 1 414                | 1 414                | 958                    | 456                   | 48%                  | 11 492                  |
| Depreciation & asset impairment                                                                                                                                    | _                        | 32 750                  | _                  | _                    | _                    | 2 729                  | (2 729)               | -100%                | 32 750                  |
| Finance charges                                                                                                                                                    | _                        | 850                     | _                  | _                    | _                    | 71                     | (71)                  | -100%                | 850                     |
| Inventory consumed and bulk purchases                                                                                                                              | 4 405                    | 6 000                   | _                  | 422                  | 422                  | 500                    | (78)                  | -16%                 | 6 000                   |
| '                                                                                                                                                                  |                          |                         |                    |                      | 422                  |                        | (10)                  | -10%                 | 0 000                   |
| Transfers and subsidies                                                                                                                                            | -                        | -                       | -                  | - 0.400              | - 0.400              | -                      | (4.005)               | 470/                 | -                       |
| Other expenditure                                                                                                                                                  | 83 611                   | 121 776                 | -                  | 8 463                | 8 463                | 10 148                 | (1 685)               | -17%                 | 121 776                 |
| Total Expenditure                                                                                                                                                  | 183 378                  | 266 434                 |                    | 17 542               | 17 542               | 22 198                 | (4 656)               | -21%                 | 266 434                 |
| Surplus/(Deficit) Transfers and subsidies - capital (monetary allocations) (National / Provincial and District)                                                    | <b>123 794</b><br>33 659 | <b>60 050</b><br>30 170 | -                  | <b>56 774</b><br>566 | <b>56 774</b><br>566 | <b>5 009</b> 2 514     | <b>51 765</b> (1 948) | <b>1033%</b><br>-77% | <b>60 050</b><br>30 170 |
| Transfers and subsidies - capital (monetary allocations) (National / Provincial Departmental Agencies,                                                             |                          |                         |                    |                      |                      |                        |                       |                      |                         |
| Households, Non-profit Institutions, Private Enterprises, Public Corporatons, Higher Educational Institutions) & Transfers and subsidies - capital (in-kind - all) |                          |                         |                    |                      |                      |                        |                       |                      |                         |
|                                                                                                                                                                    | _                        | _                       | _                  | _                    | _                    | _                      | _                     |                      | _                       |
| Surplus/(Deficit) after capital transfers & contributions                                                                                                          | 157 453                  | 90 220                  |                    | 57 340               | 57 340               | 7 523                  | 49 817                | 662%                 | 90 220                  |
| Share of surplus/ (deficit) of associate                                                                                                                           | _                        | _                       | _                  | _                    | _                    | _                      | _                     |                      | _                       |
| Surplus/ (Deficit) for the year                                                                                                                                    | 157 453                  | 90 220                  | -                  | 57 340               | 57 340               | 7 523                  | 49 817                | 662%                 | 90 220                  |
| Capital expenditure & funds sources                                                                                                                                |                          |                         |                    |                      |                      |                        |                       |                      |                         |
| Capital expenditure                                                                                                                                                | 141 050                  | 142 073                 | _                  | 7 257                | 7 257                | 11 839                 | (4 582)               | -39%                 | 142 073                 |
| Capital transfers recognised                                                                                                                                       | 29 069                   | 24 923                  | _                  | 425                  | 425                  | 2 077                  | (1 652)               |                      | 24 923                  |
| Borrowing                                                                                                                                                          | -                        | -                       | -                  | -                    | -                    | -                      | -                     |                      | -                       |
| Internally generated funds                                                                                                                                         | 111 852                  | 117 150                 | _                  | 6 832                | 6 832                | 9 762                  | (2 930)               | -30%                 | 117 150                 |
| Total sources of capital funds                                                                                                                                     | 140 921                  | 142 073                 | -                  | 7 257                | 7 257                | 11 839                 | (4 582)               | -39%                 | 142 073                 |
| Financial position                                                                                                                                                 |                          |                         |                    |                      |                      |                        |                       |                      |                         |
| Total current assets                                                                                                                                               | 421 644                  | 220 203                 | _                  |                      | 468 647              |                        |                       |                      | 220 203                 |
| Total non current assets                                                                                                                                           | 796 639                  | 920 436                 | _                  |                      | 803 896              |                        |                       |                      | 920 436                 |
| Total current liabilities                                                                                                                                          | 252 675                  | 167 601                 | _                  |                      | 249 596              |                        |                       |                      | 167 601                 |
| Total non current liabilities                                                                                                                                      | 1 061                    | 16 826                  | _                  |                      | 1 061                |                        |                       |                      | 16 826                  |
| Community wealth/Equity                                                                                                                                            | 965 406                  | 956 213                 | _                  |                      | 949 572              |                        |                       |                      | 956 213                 |
| Cash flows                                                                                                                                                         | 303 400                  | 330 213                 |                    |                      | 343 372              |                        |                       |                      | 330 213                 |
| Net cash from (used) operating                                                                                                                                     | 533 667                  | 78 575                  |                    | 56 671               | 56 671               | 7 690                  | (48 981)              | -637%                | 78 575                  |
| , , , , -                                                                                                                                                          |                          |                         | _                  |                      |                      |                        | , , ,                 |                      |                         |
| Net cash from (used) investing                                                                                                                                     | (140 379)                | (142 623)               | _                  | (8 346)              |                      | (11 066)               | , ,                   | 25%                  | (142 623                |
| Net cash from (used) financing  Cash/cash equivalents at the month/year end                                                                                        | 73<br><b>517 260</b>     | (925)<br><b>129 496</b> | -<br>-             | 4                    | 202 660              | (77)<br><b>191 016</b> | (81)<br>(11 645)      |                      | (925<br><b>89 360</b>   |
| Debtors & creditors analysis                                                                                                                                       | 0-30 Days                | 31-60 Days              | 61-90 Days         | 91-120 Days          | 121-150 Dys          | 151-180 Dys            | 181 Dys-1             | Over 1Yr             | Total                   |
| Debtors Age Analysis                                                                                                                                               |                          | 2. 30 Dayo              | 30 Dayo            | 220 Dujo             | 100 0,0              | 100 5/3                | Yr                    | 2.0. 111             |                         |
| Total By Income Source                                                                                                                                             | 11 962                   | 8 246                   | 6 899              | 6 005                | 5 727                | 5 458                  | 25 549                | 122 505              | 192 351                 |
| Creditors Age Analysis                                                                                                                                             | 11 302                   | 0 240                   | 0 000              | 0 000                | 3121                 | J <del>1</del> J0      | 20 040                | 122 303              | 102 00 1                |
|                                                                                                                                                                    |                          | 4-                      | •                  | 4-                   |                      |                        |                       | 32                   |                         |
| Total Creditors                                                                                                                                                    | _                        | 17                      | 0                  | 17                   | 1 1 1                | _                      | _                     | 30                   | 68                      |